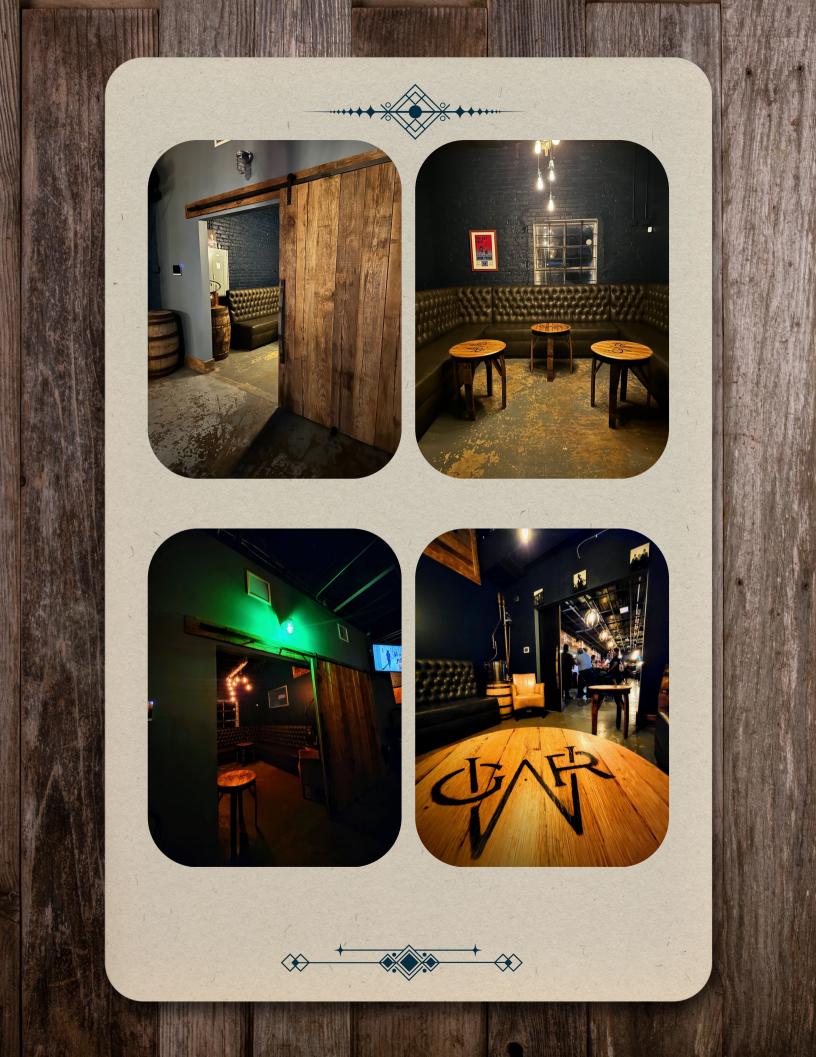

## 

Introducing our newest location in Waxhaw, NC – GWR WAXHAW. Get ready to experience the heartwarming charm of Ireland right in the heart of Waxhaw. Step into our traditional Irish snug, a cozy enclave that captures the essence of a cherished Irish pub tradition. Available for reservations, this snug is the perfect setting for intimate gatherings, small parties, and joyful get-togethers. Whether you're sipping on your favorite brew or indulging in delightful conversations, our snug offers a uniquely inviting atmosphere. Join us as we open our doors on September 8th, welcoming you to a slice of Ireland in Waxhaw and check out our "snug".

Discover The Snug at our new Waxhaw location – a fusion of Irish tradition and modern comfort. This intimate space, accommodating up to 12 guests, creates an inviting atmosphere with wooden accents and soft lighting. Savor our handcrafted spirits as you bask in the convivial atmosphere. Celebrate milestones or unwind with friends, forging unforgettable memories. Come, experience camaraderie in the heart of The Snug – a haven where hospitality comes alive. Book your spot now and raise a toast to the magic of togetherness. Sláinte!

In Ireland and the UK, a "snug" typically refers to a small, private seating area or room within a pub. It's a cozy and often enclosed space where patrons can enjoy their drinks and conversations in a more intimate setting away from the main bar area. The term "snug" in this context highlights the idea of a warm and snug environment where people can relax and unwind.